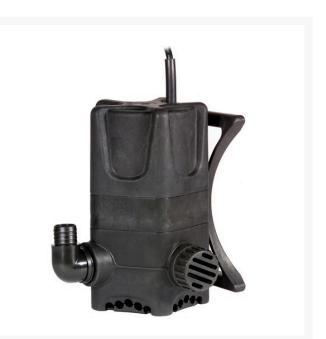

#### Details

Submersible pumps useful for marine, drainage, flood prevention, waterfalls and irrigation applications. Safe, reliable and high quality construction in non-corrosive and rust-proof materials. No screws to corrode or vibrate loose. Energy efficient motor, built-in overload protection and stainless steel shaft (except (3BS-025 models). Ceramic shaft sleeve for long life and sand resistance. Perfect cooling allows running of pump even if partially submerged. Elbow with "0" ring can be hand tightened, providing superior sealing. Pumps water down to 1/5th of an inch. Manual or automatic control. Voltage: 115/60 Hz