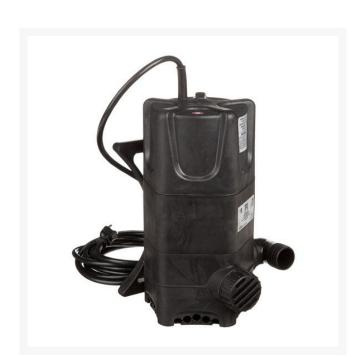

## **Submersible Pump - 700 Watts** RG566079

## **Details**

Submersible pumps useful for marine, drainage, flood prevention, waterfalls and irrigation applications. Safe, reliable and high quality construction in non-corrosive and rust-proof materials. No screws to corrode or vibrate loose. Energy efficient motor, built-in overload protection and stainless steel shaft (except (3BS-025 models). Ceramic shaft sleeve for long life and sand resistance. Perfect cooling allows running of pump even if partially submerged. Elbow with "0" ring can be hand tightened, providing superior sealing. Pumps water down to 1/5th of an inch. Manual or automatic control. Voltage: 115/60 Hz