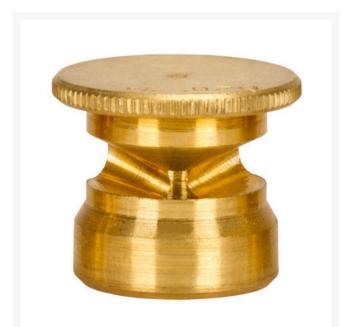

## Mist Nozzle - 2/3 Circle RG61223

## Details

The 600 Series nozzles are manufactured to the highest industry standards. They may be used on pop-up sprinklers in lawn areas or on adapters for shrub and planter watering. They are precision machined from yellow brass bar stock in a low profile design. Specific for sprinklers accepting 5/8-28 thread.