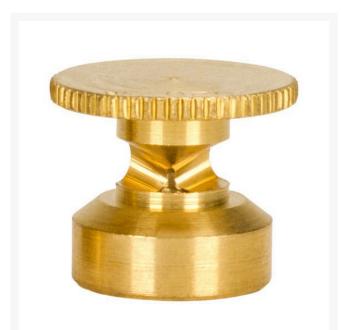

## Mist Nozzle - 5/8 Circle RG61258

## Details

The 600 Series nozzles are manufactured to the highest industry standards. They may be used on pop-up sprinklers in lawn areas or on adapters for shrub and planter watering. They are precision machined from yellow brass bar stock in a low profile design. Specific for sprinklers accepting 5/8-28 thread.