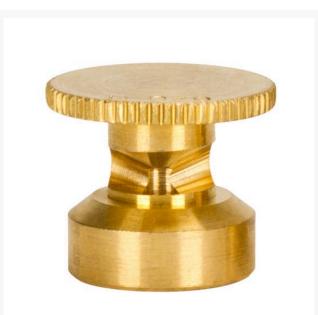

## Mist Nozzle - 1/2 Circle RG620H

## Details

The 600 Series nozzles are manufactured to the highest industry standards. They may be used on pop-up sprinklers in lawn areas or on adapters for shrub and planter watering. They are precision machined from yellow brass bar stock in a low profile design. Specific for sprinklers accepting 5/8-28 thread.

## Specifications

| Manufacturer     | R&R Products |
|------------------|--------------|
| Maximum Pressure | 18 psi       |
| Spacing          | 20 ft        |
| Sprinkler Spray  | 11 ft        |
| Radius           |              |