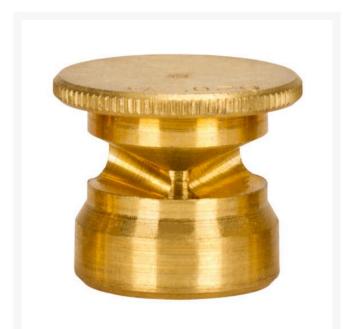

## Mist Nozzle - 2/3 Circle RG62423

## Details

The 600 Series nozzles are manufactured to the highest industry standards. They may be used on pop-up sprinklers in lawn areas or on adapters for shrub and planter watering. They are precision machined from yellow brass bar stock in a low profile design. Specific for sprinklers accepting 5/8-28 thread.

## Specifications

| Manufacturer     | Buckner |
|------------------|---------|
| Maximum Pressure | 18 psi  |
| Spacing          | 24 ft   |
| Sprinkler Spray  | 15 ft   |
| Radius           |         |