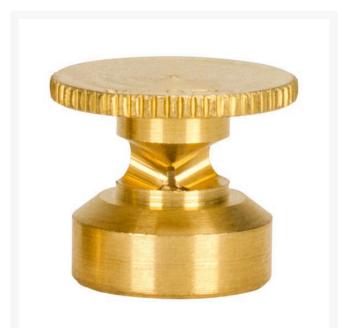

## Details

The 600 Series nozzles are manufactured to the highest industry standards. They may be used on pop-up sprinklers in lawn areas or on adapters for shrub and planter watering. They are precision machined from yellow brass bar stock in a low profile design. Specific for sprinklers accepting 5/8-28 thread.