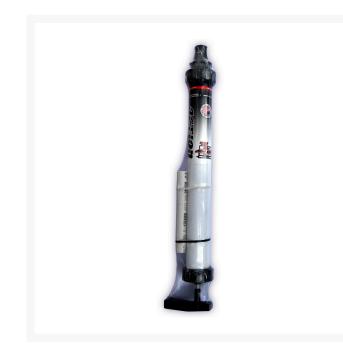

## Suction Pump - 20" RG7100

## Details

100% Plastic Pump. No steel parts to corrode. Suction piston is equipped with dual opposed lip seals for better suction and barrel cleaning. Remove the trapped water from large body golf sprinkler heads quickly for easy bottom valve and drive service.

- All plastic construction
- No steel parts to corrode
- Dual opposed lip seals for better suction
- Service bottom valves and drives easily
- 20" pump