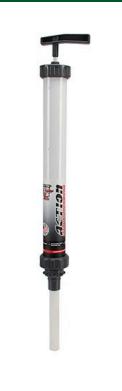

## Details

Quickly remove trapped water from large body sprinkler heads, valve boxes, clogged drains and low lying areas. Commercial grade PVC construction with a rigid anodized aluminum rod for durability. The suction piston is equipped with an O-ring seal and a threaded end cap making these pumps easy to dissemble, clean, then, reassemble. Includes 8" extension. Available in 10" pump chamber with 14 oz stroke or 20" pump chamber with 32 oz stroke.

- 32 oz. Stroke
- 20" Pump Chamber
- Thick PVC Construction
- Disassembles for Easy Cleaning
- Interchangeable Attachments
- 8" Extension Included