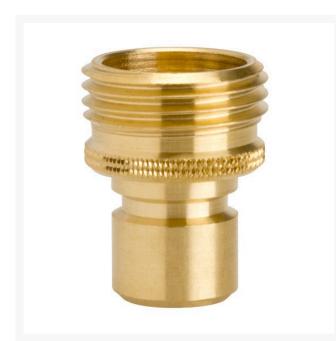

## Brass Click Disconnect - Male End RG741

## Details

No more twisting and turning! Eliminate the hassle of connecting and disconnecting hoses and hose accessories. Simply pull the collar back to connect or disconnect your hose or hose accessory. Unrestricted full water flow design. <sup>3</sup>/<sub>4</sub>" male and female hose threads. Heavy duty brass. USA.

- 3/4" male and female hose threads
- Heavy-duty brass
- Pull back collar to connect / disconnect