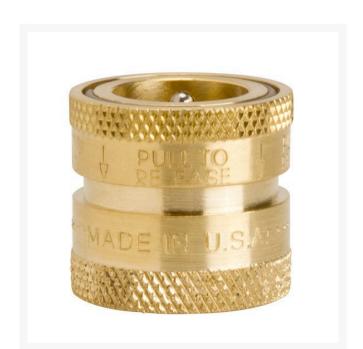

## **Brass Quick Disconnect 3/4in Female** RG742

## **Details**

No more twisting and turning! Eliminate the hassle of connecting and disconnecting hoses and hose accessories. Simply pull the collar back to connect or disconnect your hose or hose accessory. Unrestricted full water flow design. ¾" male and female hose threads. Heavy duty brass. USA.

- 3/4" male and female hose threads
- Heavy-duty brass
- Pull back collar to connect / disconnect