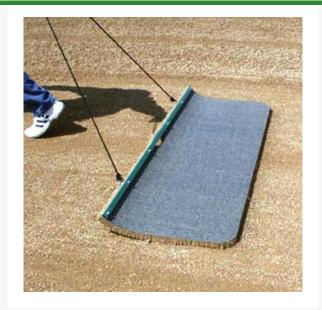

## **Details**

Natural fiber hand-drag cocoa mats, equipped with rope handle and steel lead bar, are ideal for providing a highly professional finish on athletic fields and golf courses. These mats virtually float across the surface, manicuring after topdressing greens or between innings on the baseball field, smoothing baselines, cutouts, infield edges, mounds and home plate. Both mats include rope handle and steel lead bar.

- Delivers a professional, manicured appearance
- Ideal for golf courses and athletic fields
- Steel lead bar and rope handle