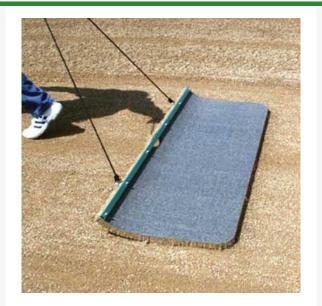

## Hand Pull Cocoa Fiber Drag Mat - 6 ' x 2' - 36 lbs

R11042

## Details

Natural fiber hand-drag cocoa mats, equipped with rope handle and steel lead bar, are ideal for providing a highly professional finish on athletic fields and golf courses. These mats virtually float across the surface, manicuring after topdressing greens or between innings on the baseball field, smoothing baselines, cutouts, infield edges, mounds and home plate. Both mats include rope handle and steel lead bar.

- Deliver a professional, manicured appearance
- Ideal for golf courses and athletic fields
- Steel lead bar and rope handle

## Specifications

Manufacturer Dimensions Weight (lbs) R&R Products 6 ft. x 2 ft. 36 lb