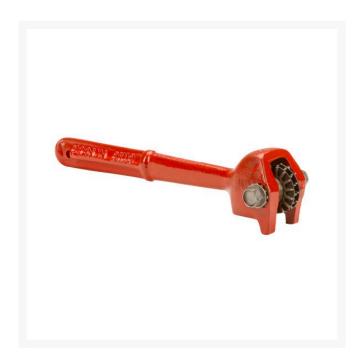

## **Details**

Lower grinding costs and increase production by keeping grinding stones clean. Heavy duty dresser has 4 star-toothed hardened steel cutters and 2 washers for use on grinding wheel diameter up to 16" and face up to 3". Replacement blades available.

- Keep grinding stones clean for better production
- Heavy-duty dresser has 4 star-toothed steel cutters
- 2 washers for use on grinding wheel
- Up to 16"
- Face up to 3"