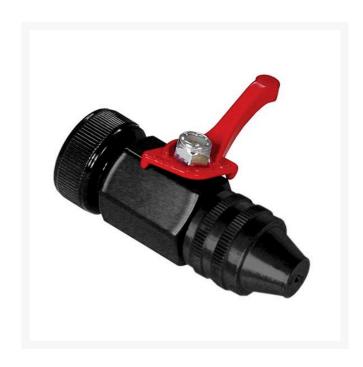

## **Details**

The Tournament Nozzle with brass shut off provides full flow cooling at 3 GPM. The hydration created by a constant fine uniform mist replenishes while cooling the turf for pre-tournament or heat stress situations without over watering. Comes complete with a 1" NSPH or 3/4" GHT connection and brass shutoff valve providing flow control at your finger tips. Fits 3/4" GHT and 1" NSPH. Made in U.S.A.

- Brass shut off
- Full flow cooling at 3 GPM
- Fine mist replenishes & cools turf
- 1" NSPH or 3/4" GHT connection included
- Made in USA