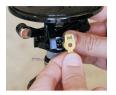

## **Details**

Pop-Up Impact Sprinklers for Dirty Water Applications - Spacing Up to 45 Feet (13.7 m). The Maxi-Paw's powerful throw permits maximum spacing and offers superior close-in watering and uniform water distribution. Low pressure loss and an efficient, straight-through flow design conserve energy and are ideal for dirty water applications. The optional Seal-A-Matic prevents run-off, puddling, and erosion caused by low head drainage. And most important, it's rugged and dependable, popping up on schedule again and again because of the multi-function wiper seal.