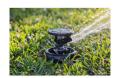

## **Details**

Pop-Up Impact Sprinklers for Dirty Water Applications - Spacing Up to 45 Feet (13.7 m). The Maxi-Paw's powerful throw permits maximum spacing and offers superior close-in watering and uniform water distribution. Low pressure loss and an efficient, straight-through flow design conserve energy and are ideal for dirty water applications. The optional Seal-A-Matic prevents run-off, puddling, and erosion caused by low head drainage. And most important, it's rugged and dependable, popping up on schedule again and again because of the multi-function wiper seal.