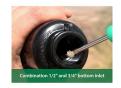

## **Details**

Pop-Up Impact Sprinklers for Dirty Water Applications - Spacing Up to 45 Feet (13.7 m). The Maxi-Paw's powerful throw permits maximum spacing and offers superior close-in watering and uniform water distribution. Low pressure loss and an efficient, straight-through flow design conserve energy and are ideal for dirty water applications. The optional Seal-A-Matic prevents run-off, puddling, and erosion caused by low head drainage. And most important, it's rugged and dependable, popping up on schedule again and again because of the multi-function wiper seal.