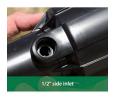

## **Details**

Pop-Up Impact Sprinklers for Dirty Water Applications - Spacing Up to 45 Feet (13.7 m). The Maxi-Paw's powerful throw permits maximum spacing and offers superior close-in watering and uniform water distribution. Low pressure loss and an efficient, straight-through flow design conserve energy and are ideal for dirty water applications. The optional Seal-A-Matic prevents run-off, puddling, and erosion caused by low head drainage. And most important, it's rugged and dependable, popping up on schedule again and again because of the multi-function wiper seal.