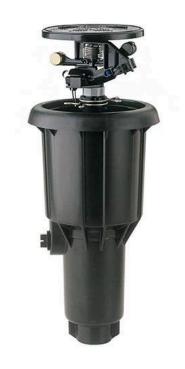

## **Rain Bird Maxi-Paw Impact**

RGB0690008

## **Details**

Pop-Up Impact Sprinklers for Dirty Water Applications - Spacing Up to 45 Feet (13.7 m). The Maxi-Paw's powerful throw permits maximum spacing and offers superior close-in watering and uniform water distribution. Low pressure loss and an efficient, straight-through flow design conserve energy and are ideal for dirty water applications. The optional Seal-A-Matic prevents run-off, puddling, and erosion caused by low head drainage. And most important, it's rugged and dependable, popping up on schedule again and again because of the multi-function wiper seal.