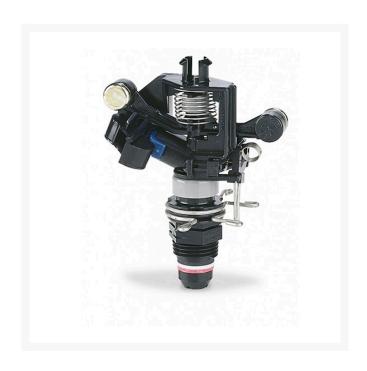

## Rain Bird Maxi-Bird Closed Case Impact

RGB4600008

## **Details**

From the company that invented the first impact sprinkler, the 2045PJ Maxi-Bird is a rugged, high performance 1/2 inch riser mounted impact head that is ideal for watering slopes and large areas. Offering both full and part-circle operation and Rain Bird's unique Precision Jet tube design, the Maxi-Bird helps you save water and keep landscapes lush and green. Designed for a variety of uses where full circle sprinklers should not overthrow water into restricted areas. The body, arm, bearing sleeve and nipple are made of durable Delrin plastic.