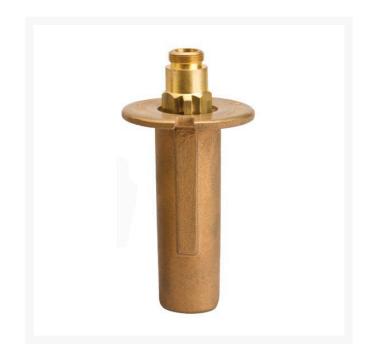

# Brass Spray Pop-Up Head - 2" RGBPHM

### Details

BRASS TOP FEATURES: Available in 1" or 2" pop-up action. Body constructed of cast red brass. Inner body and spindle machined from yellow brass. Metal-to-metal seating. BP-M and BPH-M accepts "M" series nozzles.