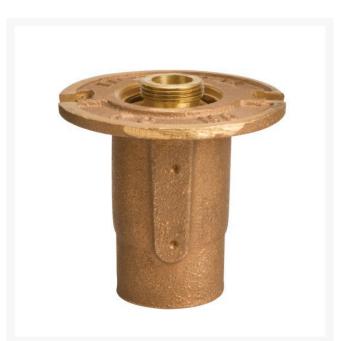

## Details

BRASS TOP FEATURES: Available in 1" or 2" pop-up action. Body constructed of cast red brass. Inner body and spindle machined from yellow brass. Metal-to-metal seating. BP-M and BPH-M accepts "M" series nozzles.

## Specifications

| Manufacturer        | R&R Products |
|---------------------|--------------|
| Body Height         | 2.25 in      |
| Cap Diameter        | 2.25 in      |
| Inlet Size          | 1/2 in       |
| Material            | Brass        |
| Maximum Pressure    | 50 psi       |
| Pop-up Height       | 1 in         |
| Sprinkler Operating | 15 - 30 psi  |
| Range               |              |
|                     |              |