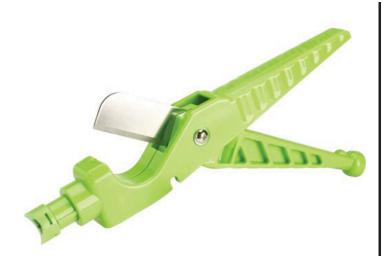

## **Details**

The versatile Punch N' Cut is an all-in-one micro irrigation tool to hole punch tubing, insert and remove 1/4" emitters and fittings and cut up to 1" poly tubing, soaker hose and PVC in your drip irrigation system. The cutter tool punches a 0.12" or 0.18" hole in poly tubing, the hole punch punches holes, installs and removes fittings or emitters. The cutting tool is extremely sharp and easily cuts a smooth cut in 1/2" tubing or up to 1" Schedule 40 PVC.