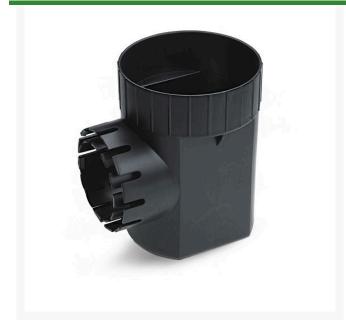

## Details

A Round Catch Basin is used to collect and discharge excess water in order to prevent potential damage to landscapes and property. This basin has either one or two universal outlets which can be used with 3" and 4" Sewer & Drain Pipe (ASTM D2729), 3" and 4" Corrugated Pipe, and 3" and 4" Triple Wall Pipe. This basin is designed to accept the 6" Round Flat, 6" Round Atrium, and 7" Square Universal grates, and includes a sump, which allows sediment to settle in the basin to minimize clogging of pipes.