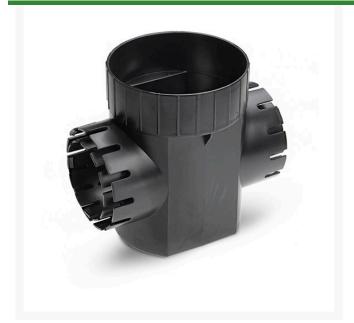

## Rain Bird 6 in Round Basin - 2 Outlet

RGDB6R2

## **Details**

A Round Catch Basin is used to collect and discharge excess water in order to prevent potential damage to landscapes and property. This basin has either one or two universal outlets which can be used with 3" and 4" Sewer & Drain Pipe (ASTM D2729), 3" and 4" Corrugated Pipe, and 3" and 4" Triple Wall Pipe. This basin is designed to accept the 6" Round Flat, 6" Round Atrium, and 7" Square Universal grates, and includes a sump, which allows sediment to settle in the basin to minimize clogging of pipes.