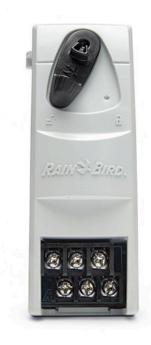

## Rain Bird Esp-Me 6 Station Module

RGF38260

## **Details**

With 4 to 22-station scalability, the ESP-Me helps you better serve your customers. Install the same controller on residential and light commercial sites the more stations you add, the more you save, providing you and your customers with more value for your money. Best of all, you can upgrade existing ESP-Me installations by simply installing a new WiFi-compatible front panel and LNK Wifi Module, without having to replace the entire unit. Make your controller SMART with EPA WaterSense certification by adding the LNK WiFi module and a WR2 rain sensor.