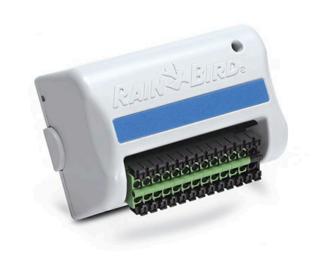

## Rain Bird Esp-Lx 12-STATION Module

RGF42220

- Adds 12 additional stations to Rain Bird ESP-LX Series modular controllers.
- Can be installed in any available slot.
- Hot-swappable 12-station expansion module can be installed without powering down the controller.
- Compatible with Rain Bird ESP-LXME, ESP-LXMEF and ESP-LX Basic series Irrigation controllers.