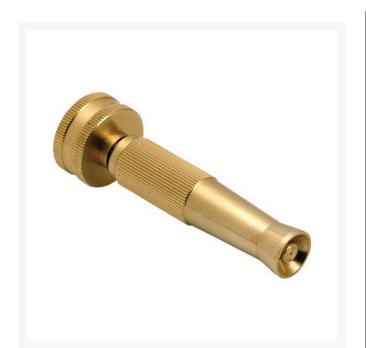

## Underhill Multimax Adjustable NOZZLE-3/4in FHT Inlet RGGNA-75

## Details

This high-pressure, easy-twist, variable pattern nozzle features a no-leak design with fine mist to power jet spray adjustment. Solid machined brass construction. Constant flow smooth operation and simple reliable long life. Brass. 4" Length x 3/4" FHT inlet.

- Variable twist pattern
- Solid machined brass construction
- sonstant flow smooth operation
- Simple, reliable long life
- 4" x 3/4" inlet

## Specifications

Manufacturer Hose Length Lid Diameter Material Underhill 4 in .75 in Solid brass