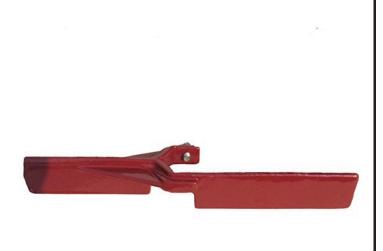

## **Details**

The Leemco Stabilizer securely attaches to the base of the Quick Coupling Valve. Its wide and extended wings packed in the soil prevent the valve from rotating or moving in the vertical plane. Installation is a snap. The Stabilizer slips on the hex portion of the Quick Coupling Valve much the same way as an open end wrench. A single stainless steel bolt securely fastens the stabilizer to the valve body. All quick coupling valves need to be secured by a stabilizer to prevent bodily harm due to slowly disengaging the valve from its base by normal operation and also prevent vandalism.