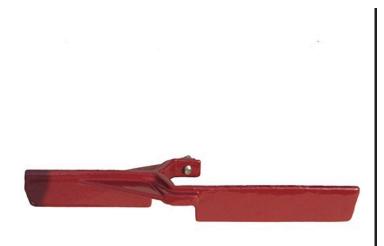

## Details

The Leemco Stabilizer securely attaches to the base of the Quick Coupling Valve. Its wide and extended wings packed in the soil prevent the valve from rotating or moving in the vertical plane. Installation is a snap. The Stabilizer slips on the hex portion of the Quick Coupling Valve much the same way as an open end wrench. A single stainless steel bolt securely fastens the stabilizer to the valve body. All quick coupling valves need to be secured by a stabilizer to prevent bodily harm due to slowly disengaging the valve from its base by normal operation and also prevent vandalism.