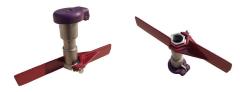

## Details

The Leemco Stabilizer securely attaches to the base of the Quick Coupling Valve. Its wide and extended wings packed in the soil prevent the valve from rotating or moving in the vertical plane. Installation is a snap. The Stabilizer slips on the hex portion of the Quick Coupling Valve much the same way as an open end wrench. A single stainless steel bolt securely fastens the stabilizer to the valve body. All quick coupling valves need to be secured by a stabilizer to prevent bodily harm due to slowly disengaging the valve from its base by normal operation and also prevent vandalism.