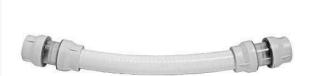

# Coupling - 1/2" x 18" Length - Flex Push-On

RGLP2918-005

#### Details

These flexible couplings are intended for use at odd angles and corners, around tree roots and general repairs. No primer or glue necessary and can be installed wet. Constructed from flexible PVC, it's for irrigation in outdoor, open systems and cold water only. Must be buried; not for use in a dwelling.