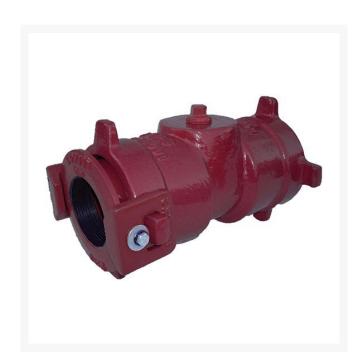

## **Leemco Tapped Cap - 2"** RGLSB-1TC

## **Details**

Ductile iron, slanted, deep bell, and gasket style fittings are made in accordance with ASTM A-536, Grade 65-45-12 & AWWA C153. Fittings have four lugs to accommodate joint restraints and other fittings. Bell section allows 5 degree freedom of pipe deflection within the bell end. All DPS fittings have epoxy coating as standard finish on interior & exterior surfaces, 10-12 mil thickness. Gaskets are manufactured of high grade EPDM rubber and are rib-enforced U-Cup design to seal and assist in restraining pipe at all pressures.