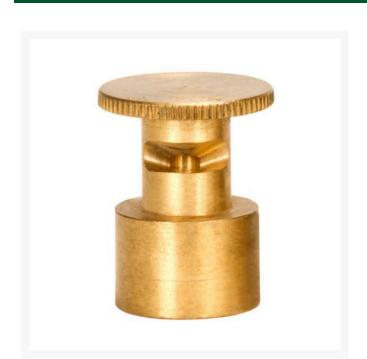

## Mist Nozzle - 1/3 Circle RGM1213

## **Details**

Precision machined from yellow brass bar stock, these nozzles are manufactured to the highest industry standards. May be used on pop-up sprinklers in lawn areas or on adapters for shrub and planter watering. Efficient for low operating pressures. May be affixed to model PP-M, PPH-M, BP-M, and BPH-M pop-up sprinklers and CTA-M and CSA-M adapters. 5/8-27 inlet thread.