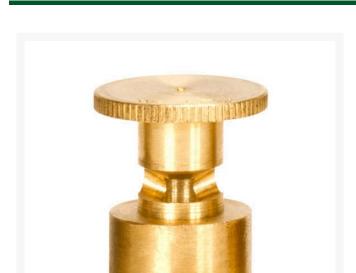

## Mist Nozzle - 5/8 Circle RGM1258

## **Details**

Precision machined from yellow brass bar stock, these nozzles are manufactured to the highest industry standards. May be used on pop-up sprinklers in lawn areas or on adapters for shrub and planter watering. Efficient for low operating pressures. May be affixed to model PP-M, PPH-M, BP-M, and BPH-M pop-up sprinklers and CTA-M and CSA-M adapters. 5/8-27 inlet thread.