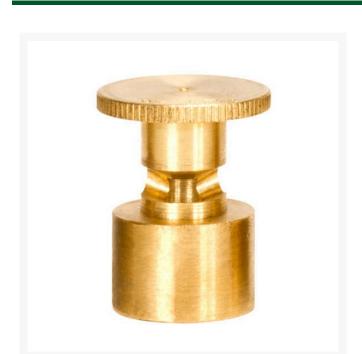

## Mist Nozzle - 5/8 Circle RGM1658

## **Details**

Precision machined from yellow brass bar stock, these nozzles are manufactured to the highest industry standards. May be used on pop-up sprinklers in lawn areas or on adapters for shrub and planter watering. Efficient for low operating pressures. May be affixed to model PP-M, PPH-M, BP-M, and BPH-M pop-up sprinklers and CTA-M and CSA-M adapters. 5/8-27 inlet thread.