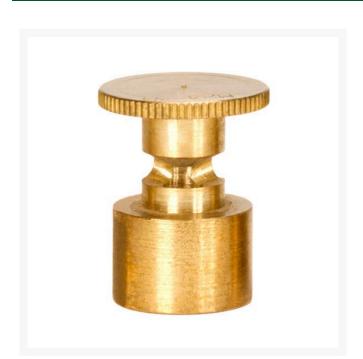

## Mist Nozzle - 2/3 Circle RGM1823

## **Details**

Precision machined from yellow brass bar stock, these nozzles are manufactured to the highest industry standards. May be used on pop-up sprinklers in lawn areas or on adapters for shrub and planter watering. Efficient for low operating pressures. May be affixed to model PP-M, PPH-M, BP-M, and BPH-M pop-up sprinklers and CTA-M and CSA-M adapters. 5/8-27 inlet thread.