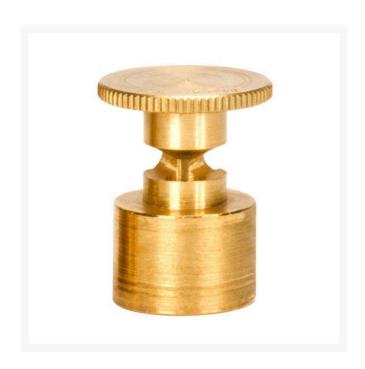

## **Details**

Precision machined from yellow brass bar stock, these nozzles are manufactured to the highest industry standards. May be used on pop-up sprinklers in lawn areas or on adapters for shrub and planter watering. Efficient for low operating pressures. May be affixed to model PP-M, PPH-M, BP-M, and BPH-M pop-up sprinklers and CTA-M and CSA-M adapters. 5/8-27 inlet thread.