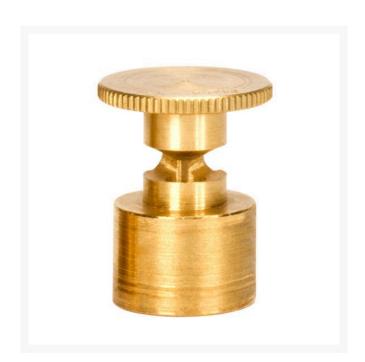

## Mist Nozzle - 3/4 Circle RGM2034

## **Details**

Precision machined from yellow brass bar stock, these nozzles are manufactured to the highest industry standards. May be used on pop-up sprinklers in lawn areas or on adapters for shrub and planter watering. Efficient for low operating pressures. May be affixed to model PP-M, PPH-M, BP-M, and BPH-M pop-up sprinklers and CTA-M and CSA-M adapters. 5/8-27 inlet thread.