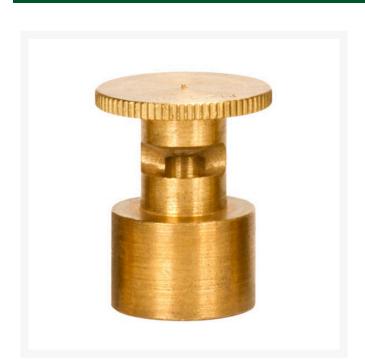

## Mist Nozzle - 3/8 Circle RGM2438

## **Details**

Precision machined from yellow brass bar stock, these nozzles are manufactured to the highest industry standards. May be used on pop-up sprinklers in lawn areas or on adapters for shrub and planter watering. Efficient for low operating pressures. May be affixed to model PP-M, PPH-M, BP-M, and BPH-M pop-up sprinklers and CTA-M and CSA-M adapters. 5/8-27 inlet thread.