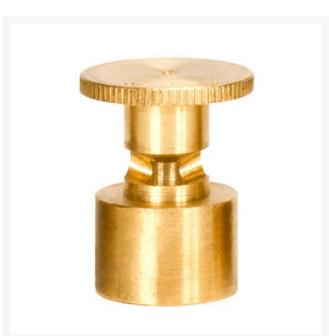

## Mist Nozzle - 5/8 Circle RGM2458

## Details

Precision machined from yellow brass bar stock, these nozzles are manufactured to the highest industry standards. May be used on pop-up sprinklers in lawn areas or on adapters for shrub and planter watering. Efficient for low operating pressures. May be affixed to model PP-M, PPH-M, BP-M, and BPH-M pop-up sprinklers and CTA-M and CSA-M adapters. 5/8-27 inlet thread.