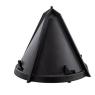

## Details

Plant flowers in record time with little effort and save labor costs! This cone shaped planter attaches to any straight shaft trimmer to cut a 6" diameter hole, 7" deep in a matter of seconds. The 4 vertical cutting blades cut with no airborne debris while producing a clean, neat hole. Operator stands at a 5 foot distance to work around existing plants without damage. Lightweight, durable plastic construction. Weighs less than 1 lb.