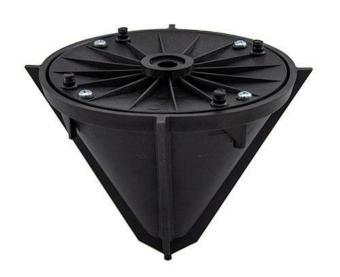

## Details

Plant flowers in record time with little effort and save labor costs! This cone shaped planter attaches to any straight shaft trimmer to cut a 6" diameter hole, 7" deep in a matter of seconds. The 4 vertical cutting blades cut with no airborne debris while producing a clean, neat hole. Operator stands at a 5 foot distance to work around existing plants without damage. Lightweight, durable plastic construction. Weighs less than 1 lb.