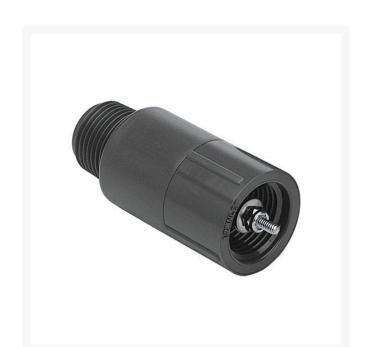

## **1/2 Adjustable Spring Check Vlv Fpt** RGS110205

## Details

Fipt x Mipt/Mipt x Fipt: Pressure Rating @ 73F (23C), Water 200 psi. Maximum Service Temperature PVC = 140F (60C)

Temperature/Pressure De-ratings Apply. Fipt x Fipt: 2 - 14 lbs. Adjustable Spring Tension (5 to 32 feet of head) Factory Preset to Approx. 5 psi (12 feet of head) Each full turn of adjustment nut = 1 psi (2.3 feet of head). Stainless Steel Adjustment Hardware EPDM Seat.