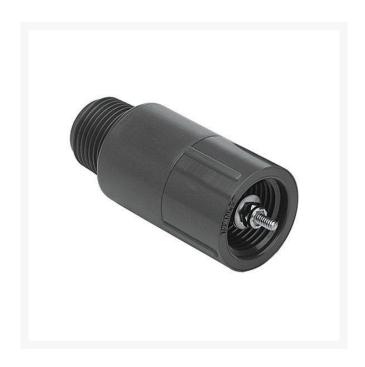

## **Details**

Fipt x Mipt/Mipt x Fipt: Pressure Rating @ 73F (23C), Water 200 psi. Maximum Service Temperature PVC = 140F (60C)

Temperature/Pressure De-ratings Apply. Fipt x Fipt: 2 - 14 lbs. Adjustable Spring Tension (5 to 32 feet of head) Factory Preset to Approx. 5 psi (12 feet of head) Each full turn of adjustment nut = 1 psi (2.3 feet of head). Stainless Steel Adjustment Hardware EPDM Seat.