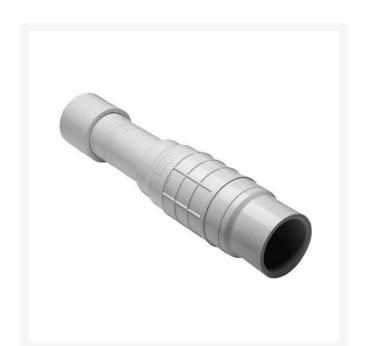

## **1/2 PVC Repair Coupling EPDM (Soc)** RGS119E05G

## Details

Multi-function telescoping design. Socket x Socket configuration for pipe repair or use as a shortstroke expansion joint. Available in PVC White and PVC Gray. Double O-ring seal in EPDM or genuine Viton.