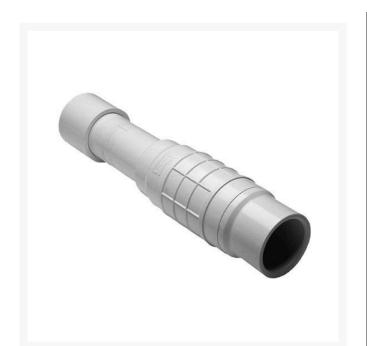

## **3/4 PVC Repair Coupling EPDM (Soc)** RGS119E07G

## Details

Multi-function telescoping design. Socket x Socket configuration for pipe repair or use as a shortstroke expansion joint. Available in PVC White and PVC Gray. Double O-ring seal in EPDM or genuine Viton.