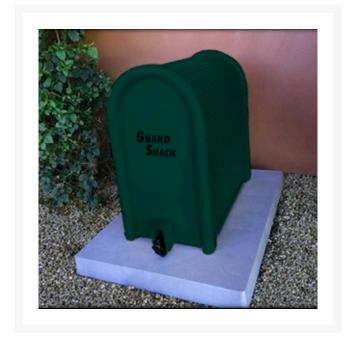

## **Lift-Off Enclosure - 10x18x12 Green**

RGSE1000FG

## **Details**

GuardShack powder coated enclosures offer great vandal and theft protection for your backflow, air vacuum, pumps and meters. Rugged welded construction of 1-1/4" schedule 40 steel framework and diamond-pattern expanded metal cage with tamper-resistant hardware to ensure durability and lower maintenance costs. No sharp edges or corners. Lock Shield Brackets protect against bolt cutters. Install with EncPad Enclosure Pad or concrete base. Forest Green.

## **Specifications**

Manufacturer GuardShack Color Green Internal Dimensions 10x18x12 in

**GA Power Equipment Spares** 11 Sodium St Narangba, 4504 1300 363 004