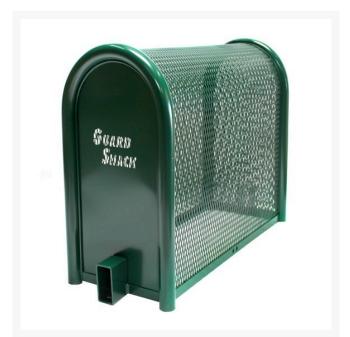

## Lift-Off Enclosure - 10x24x22 Green

## Details

GuardShack powder coated enclosures offer great vandal and theft protection for your backflow, air vacuum, pumps and meters. Rugged welded construction of 1-1/4" schedule 40 steel framework and diamond-pattern expanded metal cage with tamper-resistant hardware to ensure durability and lower maintenance costs. No sharp edges or corners. Lock Shield Brackets protect against bolt cutters. Install with EncPad Enclosure Pad or concrete base. 10"W x 24"H x 22"L. Forest Green. Made in USA.

## Specifications

Manufacturer Color Internal Dimensions 10x24x22 in Material

GuardShack Green STEEL