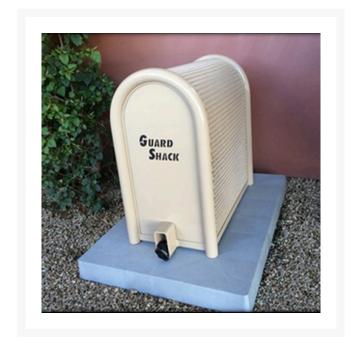

## Lift-Off Enclosure - 10x18x12 Tan

RGSE1000TN

## **Details**

GuardShack powder coated enclosures offer great vandal and theft protection for your backflow, air vacuum, pumps and meters. Rugged welded construction of 1-1/4" schedule 40 steel framework and diamond-pattern expanded metal cage with tamper-resistant hardware to ensure durability and lower maintenance costs. No sharp edges or corners. Lock Shield Brackets protect against bolt cutters. Install with EncPad Enclosure Pad or concrete base. Woodland Tan.

- Rugged construction
- Lock Shield Brackets protect against bolt cutters
- No sharp edges or corners
- Mounting hardware included
- Install with EP-5 EncPad Enclosure Pad or concrete base
- Made in U.S.A.

## **Specifications**

Manufacturer GuardShack

Color Tan

Internal Dimensions 10x18x12 in

**GA Power Equipment Spares** 11 Sodium St Narangba, 4504 1300 363 004

https://rgs.rrproducts.com/