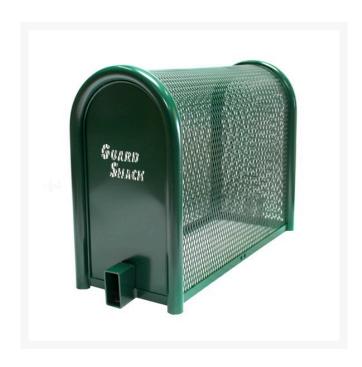

## **Lift-Off Enclosure - 10x24x30 Green**

RGSE1002FG

## **Details**

GuardShack powder coated enclosures offer great vandal and theft protection for your backflow, air vacuum, pumps and meters. Rugged welded construction of 1-1/4" schedule 40 steel framework and diamond-pattern expanded metal cage with tamper-resistant hardware to ensure durability and lower maintenance costs. No sharp edges or corners. Lock Shield Brackets protect against bolt cutters. Powder coated Forest Green. Made in USA.

- Rugged construction
- No sharp edges or corners
- Mounting hardware included
- Lock Shield Brackets protect against bolt cutters
- Install with EP-1 EncPad Enclosure Pad or concrete base
- Made in U.S.A.
- Optional Frostguard Insulated Blanket