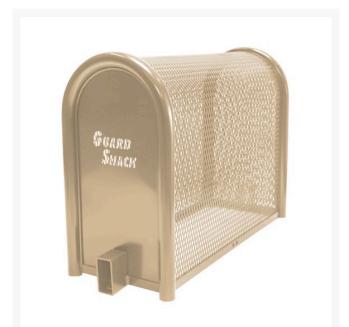

## Lift-Off Enclosure - 10x24x30 Tan

RGSE1002TN

## Details

GuardShack powder coated enclosures offer great vandal and theft protection for your backflow, air vacuum, pumps and meters. Rugged welded construction of 1-1/4" schedule 40 steel framework and diamond-pattern expanded metal cage with tamper-resistant hardware to ensure durability and lower maintenance costs. No sharp edges or corners. Lock Shield Brackets protect against bolt cutters. Powder coated Woodland Tan. Made in USA.

- Rugged construction
- No sharp edges or corners
- Mounting hardware included
- Lock Shield Brackets protect against bolt cutters
- Install with EncPad Enclosure Pad or concrete base
- Made in U.S.A.

## Specifications

| Manufacturer        | GuardShack  |
|---------------------|-------------|
| Color               | Tan         |
| Internal Dimensions | 10x24x30 in |