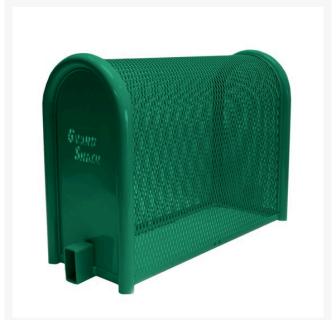

## Hinged Enclosure - 10x24x40 Green RGSE1003FG

## Details

GuardShack powder coated enclosures offer great vandal and theft protection for your backflow, air vacuum, pumps and meters. Rugged welded construction of 1-1/4" schedule 40 steel framework and diamond-pattern expanded metal cage with tamper-resistant hardware to ensure durability and lower maintenance costs. No sharp edges or corners. Lock Shield Brackets protect against bolt cutters. Powder coated Forest Green. Made in USA.

- Rugged construction
- No sharp edges or corners
- Mounting hardware included
- Lock Shield Brackets protect against bolt cutters
- Install with EncPad Enclosure Pad or concrete base
- Made in U.S.A.