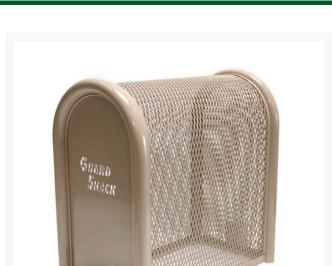

## **Lift-Off Enclosure - 10x24x22 Tan** RGSE1001TN

## **Details**

GuardShack powder coated enclosures offer great vandal and theft protection for your backflow, air vacuum, pumps and meters. Rugged welded construction of 1-1/4" schedule 40 steel framework and diamond-pattern expanded metal cage with tamper-resistant hardware to ensure durability and lower maintenance costs. No sharp edges or corners. Lock Shield Brackets protect against bolt cutters. Install with EncPad Enclosure Pad or concrete base. Powder coated Woodland Tan. Made in USA.

- Rugged construction
- No sharp edges or corners
- Mounting hardware included
- Lock Shield Brackets protect against bolt cutters
- Install with EP-1 EncPad Enclosure Pad or concrete base
- Made in U.S.A.