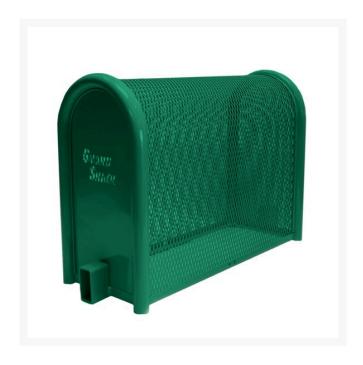

## Lift-Off Enclosure - 16x30x30 Green

RGSE1004FG

## **Details**

GuardShack powder coated enclosures offer great vandal and theft protection for your backflow, air vacuum, pumps and meters. Rugged welded construction of 1-1/4" schedule 40 steel framework and diamond-pattern expanded metal cage with tamper-resistant hardware to ensure durability and lower maintenance costs. No sharp edges or corners. Lock Shield Brackets protect against bolt cutters. Install with EncPad Enclosure Pad or concrete base. Powder coated Forest Green. Made in USA.

- Rugged construction
- No sharp edges or corners
- Mounting hardware included
- Lock Shiled Brackets protect against bolt cutters
- Install with EncPad Enclosure Pad or concrete base
- Made in U.S.A.

## **Specifications**

Manufacturer GuardShack Color Green Internal Dimensions 16x30x30 in

**GA Power Equipment Spares** 11 Sodium St Narangba, 4504 1300 363 004